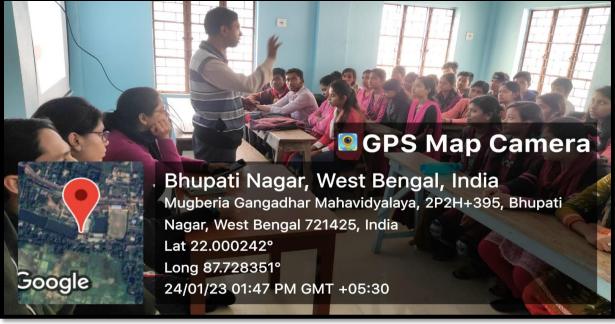

#### **REPORT:**

Department of Nutrition organized a One day awareness programme on "Anti Ragging" on 24<sup>th</sup> january, 2024 at 11 am-2pm onwards to help, motivate and encourage for student. Dr. Apurba Giri H.O.D. Dept of Nutrition was the main speaker of this program. Mr. Tanmoy Kumar Giri, Mrs. Sucheta Sahoo, Sruti Mandal teacher Dept. of Nutrition was valuable lecture provided in this programme. Total 38 students (Female: 26, Male: 12) with 6 faculty members (Male: 04 and Female: 02) participated in this program. Any act of physical or mental abuse targeted at another student (fresher or otherwise) on the ground of color, race, religion, caste, ethnicity, gender (including transgender), sexual orientation, appearance, nationality, regional origins, linguistic identity, place of birth, place of residence or economic background. The awareness programmed was very much successful.