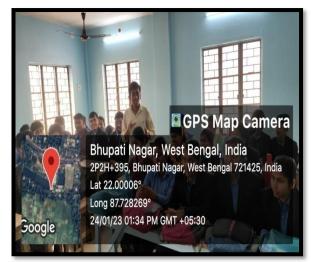

#### **REPORT:**

Department of Nutrition organized a One day awareness programme on "Anti Ragging" on 24<sup>th</sup> january, 2024 at 11 am-2pm onwards to help, motivate and encourage for student. Dr. Apurba Giri H.O.D. Dept of Nutrition was the main speaker of this program. Mr. Tanmoy Kumar Giri, Mrs. Sucheta Sahoo, Sruti Mandal teacher Dept. of Nutrition was valuable lecture provided in this programme. Total 38 students (Female: 26, Male: 12) with 6 faculty members (Male: 04 and Female: 02) participated in this program. Any act of physical or mental abuse targeted at another student (fresher or otherwise) on the ground of color, race, religion, caste, ethnicity, gender (including transgender), sexual orientation, appearance, nationality, regional origins, linguistic identity, place of birth, place of residence or economic background. The awareness programmed was very much successful.

#### **PHOTOS**:

**Attandance of participate:** 

|       | Adamness Program o            | on Anti Ragging Page: Date: |
|-------|-------------------------------|-----------------------------|
| 1     | ale: - 24.01.2023             |                             |
|       |                               |                             |
|       | and with the                  | Sharing S. Marine           |
|       | 0 5.6                         | a desagnice                 |
|       | -E-A (S)                      | staville en                 |
|       | (E) S. Ce-                    | The Congress                |
| 1     | 9.670                         | the Police                  |
| SI    | ceamen Name!                  | 528 100                     |
|       | (a) RR                        | - 50% ×                     |
|       | 1) Dr. Apurba Gio             | à concerd d                 |
|       | 3 Sucheta Saho 3 Tanmoj Kumar | o attached                  |
|       | 41 C 4                        | Giri                        |
|       | 4) Sout Manda                 | 200000 000                  |
|       | 7 2 3                         | C Salvaga                   |
|       | 2.2 (81)                      | Aptitions 2 Apti            |
| Tan   | chens Namas-                  | Solo L                      |
| 1,500 | chens Name:                   |                             |
| UK    | hokan Chandra Gayen           | 6 200                       |
|       |                               | ALTONO S                    |
| 7/7   | yan Mondal                    | Harall .                    |
|       | E.C.                          | Daniel S Till               |