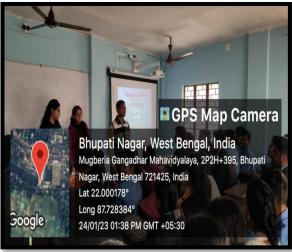

#### **REPORT:**

Department of Nutrition organized a One day awareness programme on "Anti Ragging" on 24<sup>th</sup> january, 2024 at 11 am-2pm onwards to help, motivate and encourage for student. Dr. Apurba Giri H.O.D. Dept of Nutrition was the main speaker of this program. Mr. Tanmoy Kumar Giri, Mrs. Sucheta Sahoo, Sruti Mandal teacher Dept. of Nutrition was valuable lecture provided in this programme. Total 38 students (Female: 26, Male: 12) with 6 faculty members (Male: 04 and Female: 02) participated in this program. Any act of physical or mental abuse targeted at another student (fresher or otherwise) on the ground of color, race, religion, caste, ethnicity, gender (including transgender), sexual orientation, appearance, nationality, regional origins, linguistic identity, place of birth, place of residence or economic background. The awareness programmed was very much successful.

#### **PHOTOS**:

**Attandance of participate:** 

|       | Adamness Program o            | on Anti Ragging Page: Date: |
|-------|-------------------------------|-----------------------------|
| 1     | ale: - 24.01.2023             |                             |
|       |                               |                             |
|       | and with the                  | Sharing S. Marine           |
|       | 0 5.6                         | a desagnice                 |
|       | -E-A (S)                      | staville en                 |
|       | (E) S. Ce-                    | The Congress                |
| 1     | 9.670                         | the Police                  |
| SI    | ceamen Name!                  | 528 100                     |
|       | (a) RR                        | - 50% ×                     |
|       | 1) Dr. Apurba Gio             | à concerd d                 |
|       | 3 Sucheta Saho 3 Tanmoj Kumar | o attached                  |
|       | 41 C 4                        | Giri                        |
|       | 4) Sout Manda                 | 200000 000                  |
|       | 7 2 3                         | C Salvaga                   |
|       | 2.2 (81)                      | Aptitions 2 Apti            |
| Tan   | chens Namas-                  | Solo L                      |
| 1,500 | chens Name:                   |                             |
| UK    | hokan Chandra Gayen           | 6 200                       |
|       |                               | ALTONO S                    |
| 7/7   | yan Mondal                    | Harall .                    |
|       | E.C.                          | Daniel S Till               |