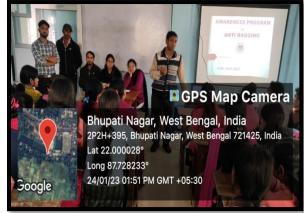

#### **REPORT:**

Department of Nutrition organized a One day awareness programme on "Anti Ragging" on 24<sup>th</sup> january, 2024 at 11 am-2pm onwards to help, motivate and encourage for student. Dr. Apurba Giri H.O.D. Dept of Nutrition was the main speaker of this program. Mr. Tanmoy Kumar Giri, Mrs. Sucheta Sahoo, Sruti Mandal teacher Dept. of Nutrition was valuable lecture provided in this programme. Total 38 students (Female: 26, Male: 12) with 6 faculty members (Male: 04 and Female: 02) participated in this program. Any act of physical or mental abuse targeted at another student (fresher or otherwise) on the ground of color, race, religion, caste, ethnicity, gender (including transgender), sexual orientation, appearance, nationality, regional origins, linguistic identity, place of birth, place of residence or economic background. The awareness programmed was very much successful.