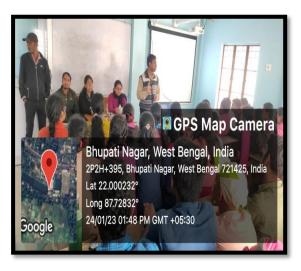

#### **REPORT:**

Department of Nutrition organized a One day awareness programme on "Anti Ragging" on 24<sup>th</sup> january, 2024 at 11 am-2pm onwards to help, motivate and encourage for student. Dr. Apurba Giri H.O.D. Dept of Nutrition was the main speaker of this program. Mr. Tanmoy Kumar Giri, Mrs. Sucheta Sahoo, Sruti Mandal teacher Dept. of Nutrition was valuable lecture provided in this programme. Total 38 students (Female: 26, Male: 12) with 6 faculty members (Male: 04 and Female: 02) participated in this program. Any act of physical or mental abuse targeted at another student (fresher or otherwise) on the ground of color, race, religion, caste, ethnicity, gender (including transgender), sexual orientation, appearance, nationality, regional origins, linguistic identity, place of birth, place of residence or economic background. The awareness programmed was very much successful.

#### **PHOTOS**:

**Attandance of participate:** 

|       | Adamness Program o            | on Anti Ragging Page: Date: |
|-------|-------------------------------|-----------------------------|
| 1     | ale: - 24.01.2023             |                             |
|       |                               |                             |
|       | and with the                  | Sharing S. Marine           |
|       | 0 5.6                         | a desagnice                 |
|       | -E-A (S)                      | staville en                 |
|       | (E) S. Ce-                    | The Congress                |
| 1     | 9.670                         | the Police                  |
| SI    | ceamen Name!                  | 528 100                     |
|       | (a) RR                        | - 50% ×                     |
|       | 1) Dr. Apurba Gio             | à concerd d                 |
|       | 3 Sucheta Saho 3 Tanmoj Kumar | o attached                  |
|       | 41 C 4                        | Giri                        |
|       | 4) Sout Manda                 | 200000 000                  |
|       | 7 2 3                         | C Salvaga                   |
|       | 2.2 (81)                      | Aptitions 2 Apti            |
| Tan   | chens Namas-                  | Solo L                      |
| 1,500 | chens Name:                   |                             |
| UK    | hokan Chandra Gayen           | 6 200                       |
|       |                               | ALTONO S                    |
| 7/7   | yan Mondal                    | Harall .                    |
|       | E.C.                          | Daniel S Till               |