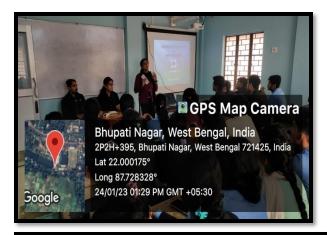

#### **REPORT:**

Department of Nutrition organized a One day awareness programme on "Anti Ragging" on 24<sup>th</sup> january, 2024 at 11 am-2pm onwards to help, motivate and encourage for student. Dr. Apurba Giri H.O.D. Dept of Nutrition was the main speaker of this program. Mr. Tanmoy Kumar Giri, Mrs. Sucheta Sahoo, Sruti Mandal teacher Dept. of Nutrition was valuable lecture provided in this programme. Total 38 students (Female: 26, Male: 12) with 6 faculty members (Male: 04 and Female: 02) participated in this program. Any act of physical or mental abuse targeted at another student (fresher or otherwise) on the ground of color, race, religion, caste, ethnicity, gender (including transgender), sexual orientation, appearance, nationality, regional origins, linguistic identity, place of birth, place of residence or economic background. The awareness programmed was very much successful.