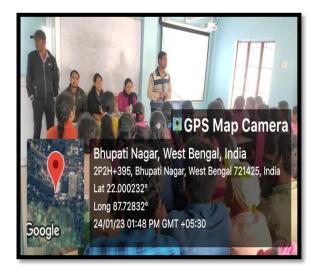

#### **REPORT:**

Department of Nutrition organized a One day awareness programme on "Anti Ragging" on 24<sup>th</sup> january, 2024 at 11 am-2pm onwards to help, motivate and encourage for student. Dr. Apurba Giri H.O.D. Dept of Nutrition was the main speaker of this program. Mr. Tanmoy Kumar Giri, Mrs. Sucheta Sahoo, Sruti Mandal teacher Dept. of Nutrition was valuable lecture provided in this programme. Total 38 students (Female: 26, Male: 12) with 6 faculty members (Male: 04 and Female: 02) participated in this program. Any act of physical or mental abuse targeted at another student (fresher or otherwise) on the ground of color, race, religion, caste, ethnicity, gender (including transgender), sexual orientation, appearance, nationality, regional origins, linguistic identity, place of birth, place of residence or economic background. The awareness programmed was very much successful.

#### **PHOTOS**:

**Attandance of participate:** 

|       | Adamness Program o            | on Anti Ragging Page: Date: |
|-------|-------------------------------|-----------------------------|
| 1     | ale: - 24.01.2023             |                             |
|       |                               |                             |
|       | and with the                  | Sharing S. Marine           |
|       | 0 5.6                         | a desagnice                 |
|       | -E-A (S)                      | staville en                 |
|       | (E) S. Ce-                    | The Congress                |
| 1     | 9.670                         | the Police                  |
| SI    | ceamen Name!                  | 528 100                     |
|       | (a) RR                        | - 50% ×                     |
|       | 1) Dr. Apurba Gio             | à concerd d                 |
|       | 3 Sucheta Saho 3 Tanmoj Kumar | o attached                  |
|       | 41 C 4                        | Giri                        |
|       | 4) Sout Manda                 | 200000 000                  |
|       | 7 2 3                         | C Salvaga                   |
|       | 2.2 (81)                      | Aptitions 2 Apti            |
| Tan   | chens Namas-                  | Solo L                      |
| 1,500 | chens Name:                   |                             |
| UK    | hokan Chandra Gayen           | 6 200                       |
|       |                               | ALTONO S                    |
| 7/7   | yan Mondal                    | Harall .                    |
|       | E.C.                          | Daniel S Till               |